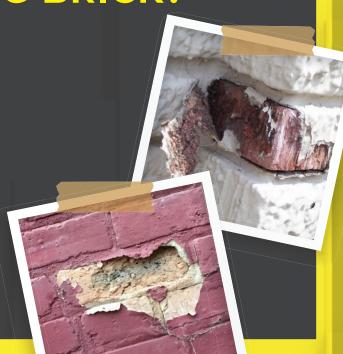

# ARE YOU CONSIDERING PAINTING BRICK?

LEARN ABOUT THE BETTER CHOICE FOR **HOME MAKEOVERS** 

FRIENDS **DON'T** LET FRIENDS PAINT BRICK.

#### **DECREASES VALUE**

Brick homes have a higher resale value - this can change when brick is sealed by paint

#### TRAPS MOISTURE

Sealed brick traps in moisture - destroying the structural integrity and causing mold

#### **MAINTENANCE ISSUES**

Needs to be reapplied every few years or removed completely - a costly, complex process