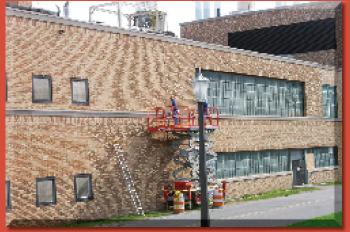

# NEED A BETTER BRICK MATCH?

**ABSORBENT** 

CHANGE THE COLOR OF YOUR MASONRY PERMANENTLY.

**UNLIMITED COLORS** 

2008 | BEFORE

2008 | AFTER

2023 | AFTER

# HOW CAN WE HELP YOU **MATCH BRICK?**

Repairs and additions don't need to become a nightmare project when the masonry product needed is discontinued. Find a brick with similar size, texture and base color, and leave the rest to the masonry staining experts.