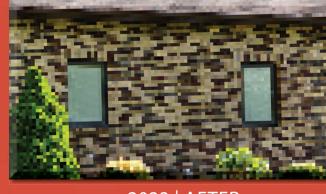

# NEED A BETTER BRICK MATCH?

**ABSORBENT** 

CHANGE THE COLOR OF YOUR MASONRY PERMANENTLY.

**UNLIMITED COLORS** 

2008 | BEFORE

2008 | AFTER

2023 | AFTER

# HOW CAN WE HELP YOU **MATCH BRICK?**

Repairs and additions don't need to become a nightmare project when the masonry product needed is discontinued. Find a brick with similar size, texture and base color, and leave the rest to the masonry staining experts.

#### STAINING NEW BRICK TO MATCH EXISTING

2008 | BEFORE

2008 | AFTER

2022 | AFTER