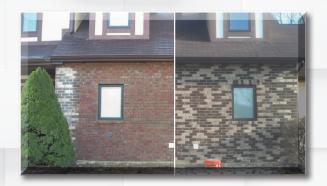

### RESTORATIONS

When restoring a building to its original beauty, choose a lifetime stain over the costly solution of replacing the brick

#### MAKEOVERS

Does the color of your brick look outdated? Resist the urge to reach for that paint can. Call us instead