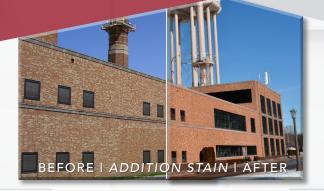

#### ADDITIONS

As long as the masonry is absorbent, we can stain new additions to match an existing structure, or color enhance the old brick to match the new addition