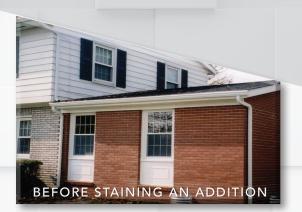

#### ADDITIONS

As long as the masonry is absorbent, we can stain new additions to match an existing structure, or color enhance the old brick to match the new addition