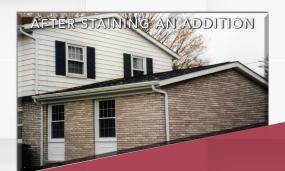

#### ADDITIONS

As long as the masonry is absorbent, we can stain new additions to match an existing structure, or color enhance the old brick to match the new addition