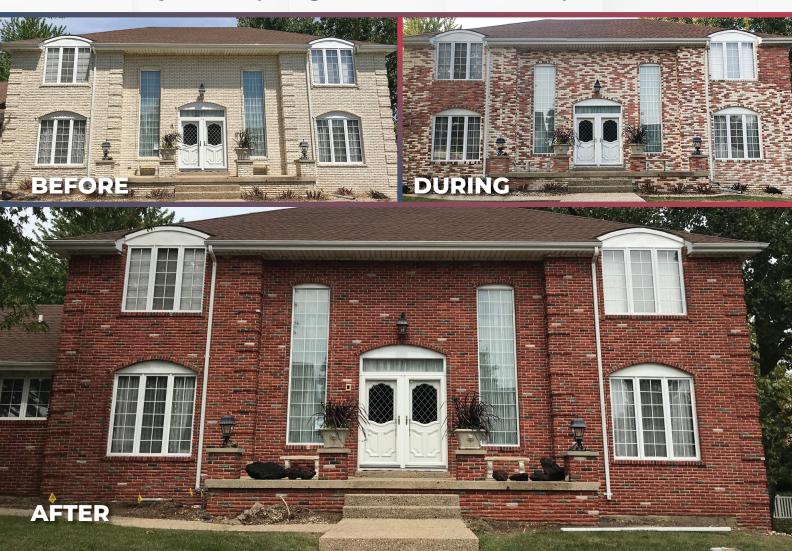

## DESIGNING A LASTING IMPRESSION

Brick Dye is your local, trusted masonry staining company, using the masonry staining system that's proven to last. Our stain chemically bonds with masonry, and absorbs into the pore structure, so it will never peel, crack or require maintenance.

Because they are translucent and completely absorbed, our stains preserve the natural variation in tone as well as the natural texture of the pre-existing masonry. They never produce an unnatural shine. We can mix them to match a single shade expertly, or create complex patterns with multipe stain recipes.