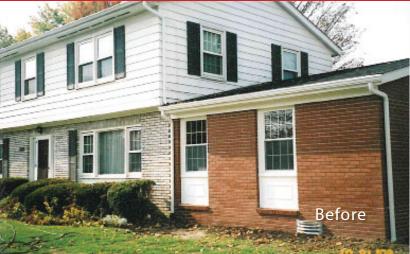

#### STAINING TRANSFORMATIONS

Proprietary staining process with proven success lasting 20+ years in the field with Masonry Cosmetics. BrickDye Masonry staining offers a long-lasting whitewashed look while still having the authentic character and grace of brick, or other masonry. We can achieve a distressed whitewash look with a little or a lot of the background showing through. Keep in mind - the original masonry color, as well as the absorbency of the masonry, will have an effect on the outcome.