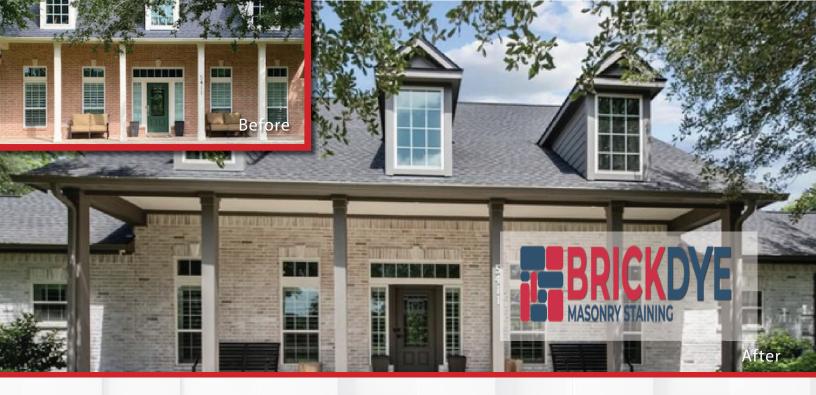

#### STAINING TRANSFORMATIONS

Proprietary staining process with proven success lasting 20+ years in the field with Masonry Cosmetics. BrickDye Masonry staining offers a long-lasting whitewashed look while still having the authentic character and grace of brick, or other masonry. We can achieve a distressed whitewash look with a little or a lot of the background showing through. Keep in mind - the original masonry color, as well as the absorbency of the masonry, will have an effect on the outcome.