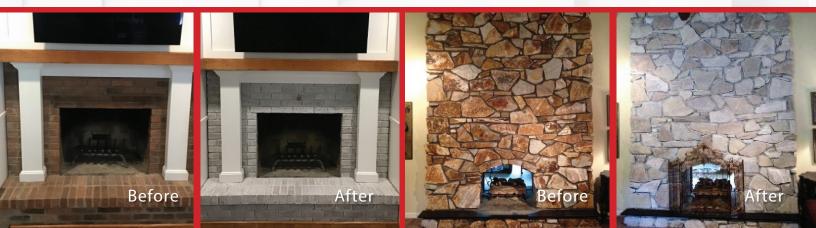

#### STAINING TRANSFORMATIONS

Proprietary staining process with proven success lasting 20+ years in the field with Masonry Cosmetics. BrickDye Masonry staining offers a long-lasting whitewashed look while still having the authentic character and grace of brick, or other masonry. We can achieve a distressed whitewash look with a little or a lot of the background showing through. Keep in mind - the original masonry color, as well as the absorbency of the masonry, will have an effect on the outcome.