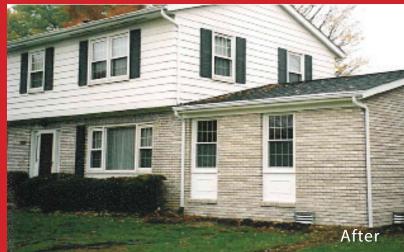

#### STAINING TRANSFORMATIONS

Proprietary staining process with proven success lasting 20+ years in the field with Masonry Cosmetics. BrickDye Masonry staining offers a long-lasting whitewashed look while still having the authentic character and grace of brick, or other masonry. We can achieve a distressed whitewash look with a little or a lot of the background showing through. Keep in mind - the original masonry color, as well as the absorbency of the masonry, will have an effect on the outcome.