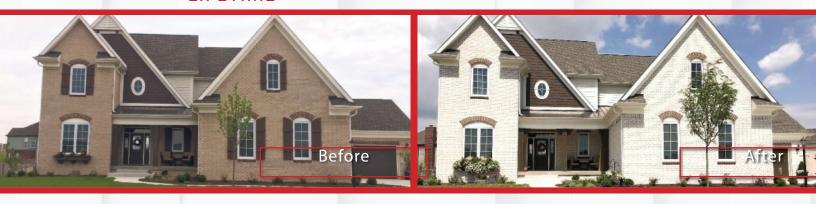

#### STAINING TRANSFORMATIONS

Proprietary staining process with proven success lasting 20+ years in the field with Masonry Cosmetics. BrickDye Masonry staining offers a long-lasting whitewashed look while still having the authentic character and grace of brick, or other masonry. We can achieve a distressed whitewash look with a little or a lot of the background showing through. Keep in mind - the original masonry color, as well as the absorbency of the masonry, will have an effect on the outcome.